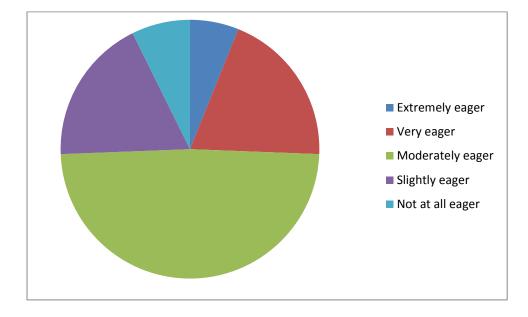

# Patient Survey October 2015 - Customer Service

| Q1                                                             |    |
|----------------------------------------------------------------|----|
| How eager to help you were the reception team at the practice? |    |
| Extremely eager                                                | 5  |
| Very eager                                                     | 16 |
| Moderately eager                                               | 40 |
| Slightly eager                                                 | 15 |
| Not at all eager                                               | 6  |