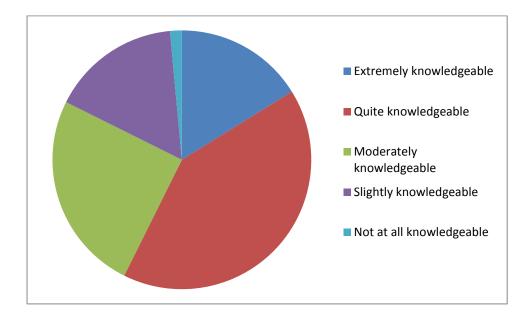

## Q3

| How knowledgeable did our reception team seem |    |
|-----------------------------------------------|----|
| to you?                                       |    |
| Extremely knowledgeable                       | 11 |
| Quite knowledgeable                           | 28 |
| Moderately knowledgeable                      | 17 |
| Slightly knowledgeable                        | 11 |
| Not at all knowledgeable                      | 1  |