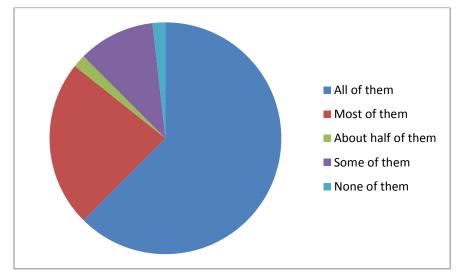

# How many of your questions/problems did the reception team All of them Most of them About half of them

| Some of them | 6 |
|--------------|---|
| None of them | 1 |
|              |   |