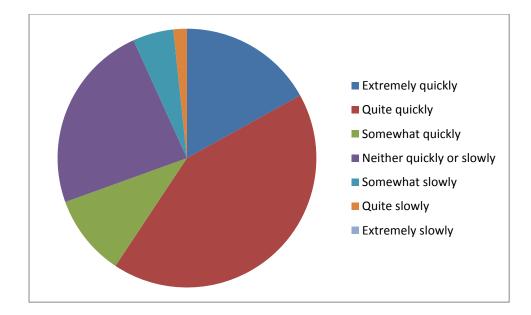

# Q2

| Would you say that our reception team solved<br>your problem or answered your question quickly,<br>slowly or neither? |    |
|-----------------------------------------------------------------------------------------------------------------------|----|
| Extremely quickly                                                                                                     | 10 |
| Quite quickly                                                                                                         | 25 |
| Somewhat quickly                                                                                                      | 6  |
| Neither quickly or slowly                                                                                             | 14 |
| Somewhat slowly                                                                                                       | 3  |
| Quite slowly                                                                                                          | 1  |
| Extremely slowly                                                                                                      | 0  |