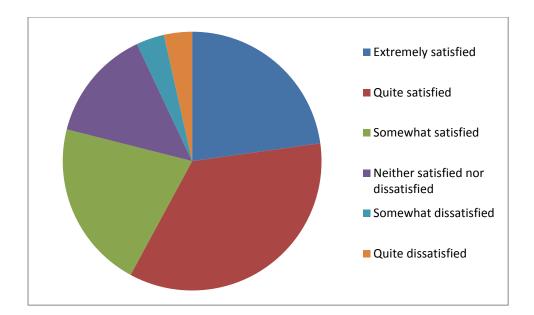

### Q7

| Overall, are you satisfied with the customer<br>service you received, dissatisfied with our<br>customer service or neither satisfied nor<br>dissatisfied? |    |
|-----------------------------------------------------------------------------------------------------------------------------------------------------------|----|
| Extremely satisfied                                                                                                                                       | 13 |
| Quite satisfied                                                                                                                                           | 20 |
| Somewhat satisfied                                                                                                                                        | 12 |
| Neither satisfied nor dissatisfied                                                                                                                        | 8  |
| Somewhat dissatisfied                                                                                                                                     | 2  |
| Quite dissatisfied                                                                                                                                        | 2  |
| Extremely dissatisfied                                                                                                                                    | 0  |