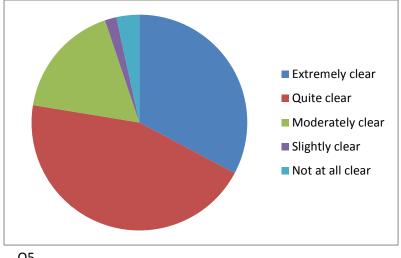

### Q4

#### How clear was the information that our reception team provided to you? Extremely clear Quite clear . Madaratah

| Moderately clear | 10 |
|------------------|----|
| Slightly clear   | 1  |
| Not at all clear | 2  |

19

26

35

13

1