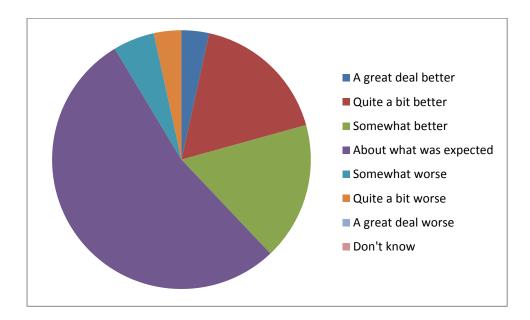

# Q6

| Was your experience with customer service with<br>our reception team better than you expected it to<br>be, worse than you expected it to be, or about<br>what you expected it to be? |    |
|--------------------------------------------------------------------------------------------------------------------------------------------------------------------------------------|----|
| A great deal better                                                                                                                                                                  | 2  |
| Quite a bit better                                                                                                                                                                   | 10 |
| Somewhat better                                                                                                                                                                      | 10 |
| About what was expected                                                                                                                                                              | 31 |
| Somewhat worse                                                                                                                                                                       | 3  |
| Quite a bit worse                                                                                                                                                                    | 2  |
| A great deal worse                                                                                                                                                                   | 0  |
| Don't know                                                                                                                                                                           | 0  |